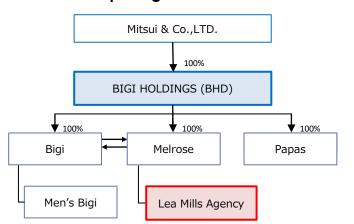

# LEA MILLS AGENCY

COMPANY PROFILE

### BIGI HOLDINGS (BHD)

### **BHD Group Profile**

■ Established In 1970 ■ Employee 1,960

■ Shareholder Mitsui & Co., Ltd

■ Revenue 35 billion JPY (2023/Feb)

(50 billion JPY - Before Covid 19)

Number of BrandsNumber of Stores40 brands592 stores

■ Business description Designing, manufacturing, distributing and retailing apparel and accessory products.

#### BHD Group Organization (since June 2024)









































#### LEA MILLS AGENCY (LMA) - Company profile

Company name : LEA MILLS AGENCY LTD. (www.lea-mills.co.jp)

Founded : July 1988 (March 2018, 100% Acquired by Melrose/BHD)

Chairman : Hitoshi Takeuchi (CEO / BIGI Holdings)

President & CEO : Toshimasa Kajino

Company address : 1-19-14 Aobadai Meguro-ku Tokyo 153-0042 Japan

Brands : John Smedley, Armor lux

Number of stores : John Smedley 11 stores, Armor lux 1 store

Wholesale doors : 210 doors (in 2023)

Lea Mills Agency(LMA) is a company under BIGI Holding (BHD) – Japanese apparel company group and is engaged in the import distribution and licensing business of US/European luxury/premium brands in the Japanese market





BY APPOINTMENT TO HIS ROYAL HIGHNESS THE RENCE OF WALES MANUFACTURES OF FINE E